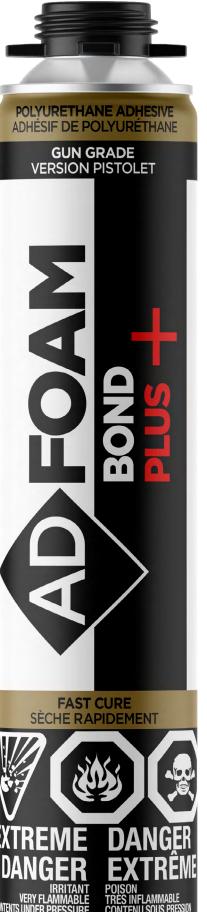

### **ADFOAM BOND+ 1851**

- Construction adhesive
- Applicable in temperatures as low as 0 °C (32 °F)
- · Cream color
- · 750ml format
- Used for gluing insulation boards, gypsum, plywood or chipboard (OSB)

\*Can be used with ADFOAM GUN LONG for an ergonomic position when applying the adhesive.

SEE