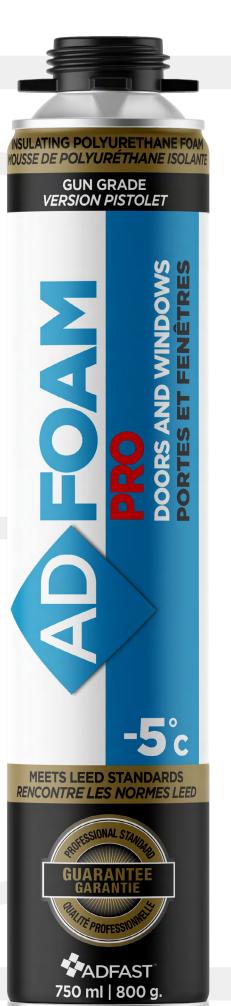

### **ADFOAM PRO 1875**

- Low expansion
- Applicable in temperatures as low as -5 °C (23 °F)
- · Champagne color
- · 600 ml and 750ml formats

SEE