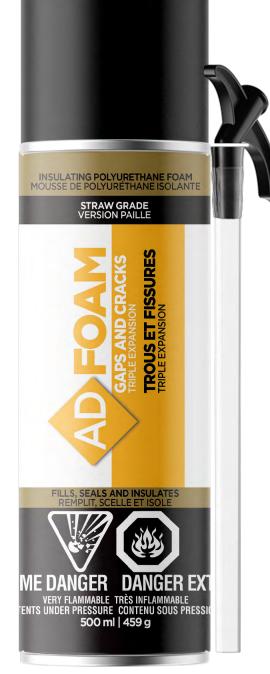

# ADFOAM GAPS AND CRACKS 1840

- Triple expansion and sealing
- Applicable in temperatures as low as -5 °C (23 °F)
- · Champagne color
- 500ml format
- Used for large cavities
- Materials must be rigid enough to not be deformed by the expansion of the foam