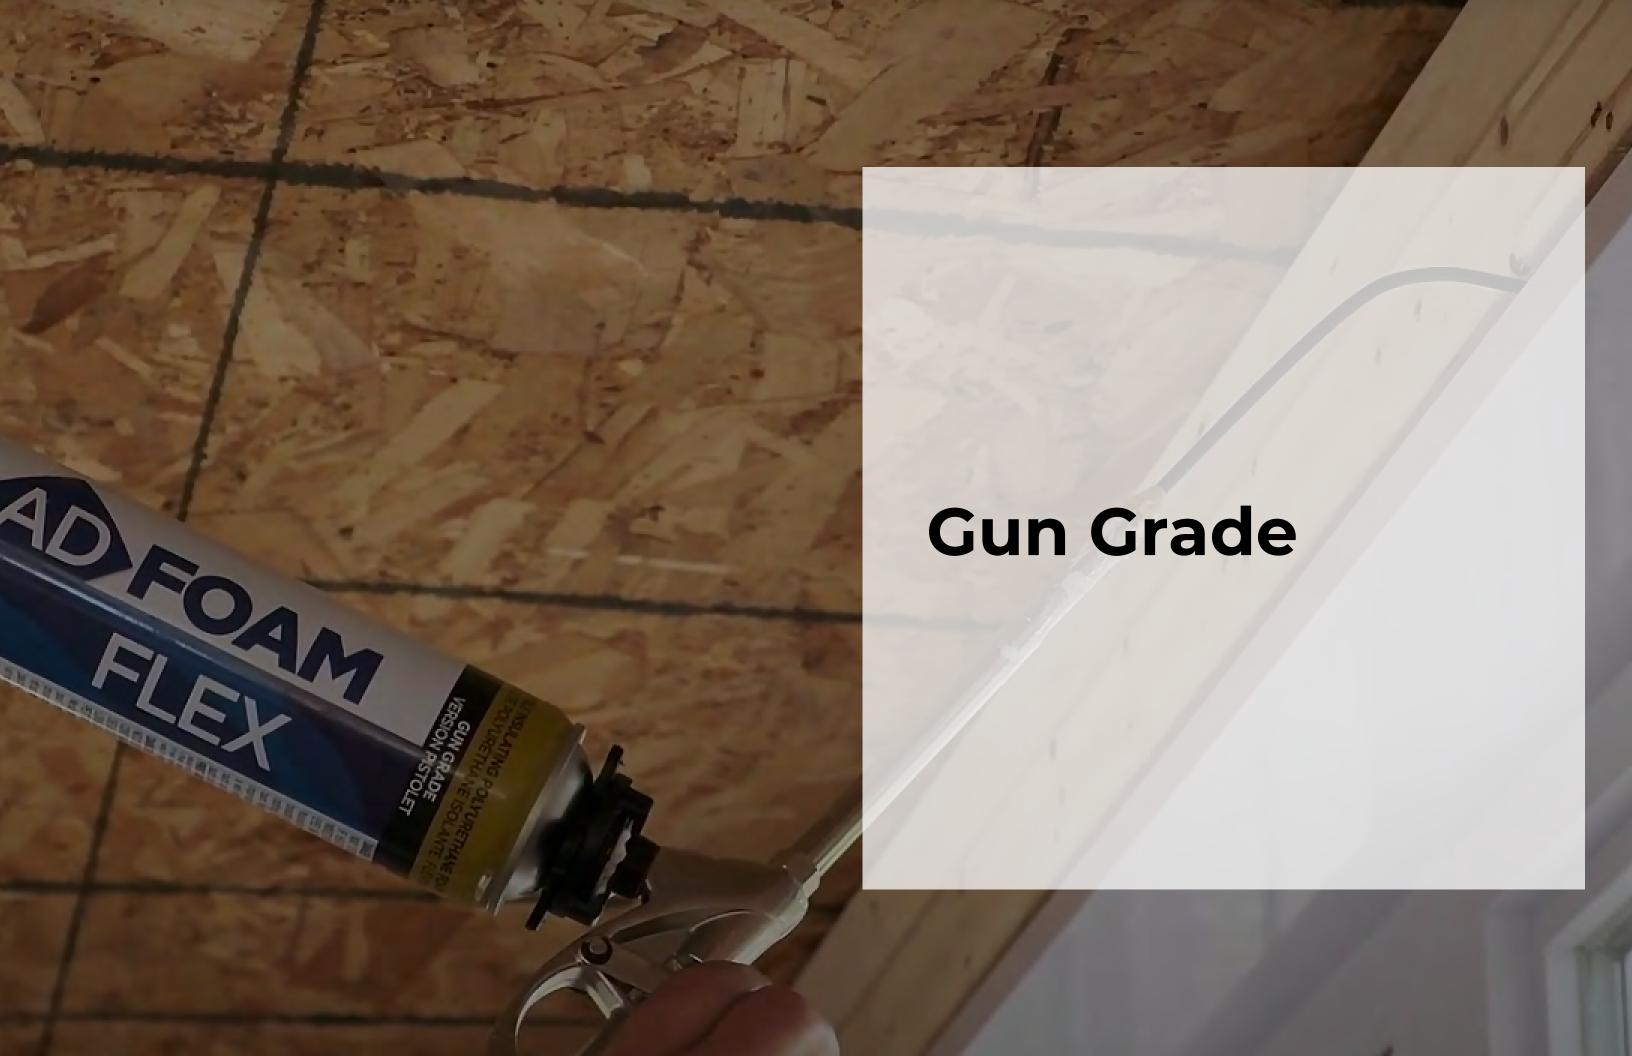

### **ADFOAM FLEX 1865**

- Low expansion
- Flexible
- Applicable in temperatures as low as -2 °C (28 °F)
- White color
- · 750ml format
- · V.O.C. < 2 g/L
- Application video <u>HERE</u>

SEE