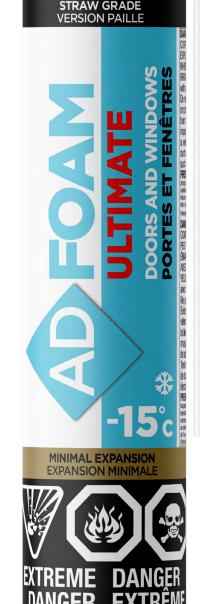

### **ADFOAM ULTIMATE 1815**

- Low expansion
- Applicable in temperatures as low as -15 °C (5 °F)
- Green color
- · 750ml format

SEE