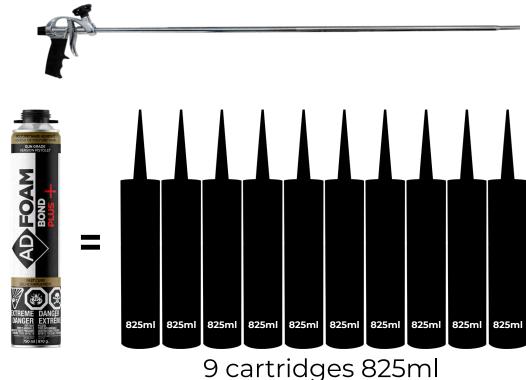

\*Can be used with ADFOAM GUN LONG for an ergonomic position when applying the adhesive.

SEE

ADFOAM GUN LONG, gun for Adfoam foam with a 48 inch nozzle

SEE

18