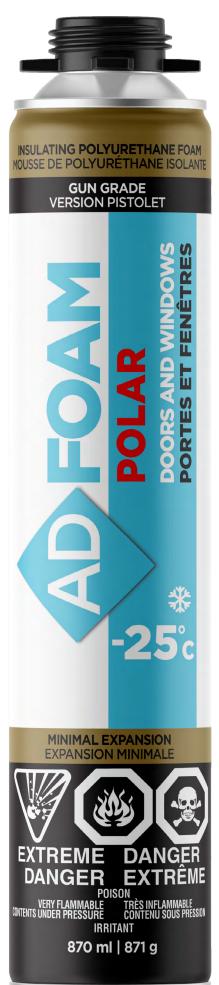

### **ADFOAM POLAR 1825**

- Low expansion
- Applicable in temperatures as low as -25 °C (-13 °F)
- · Champagne color
- · 870ml format

SEE