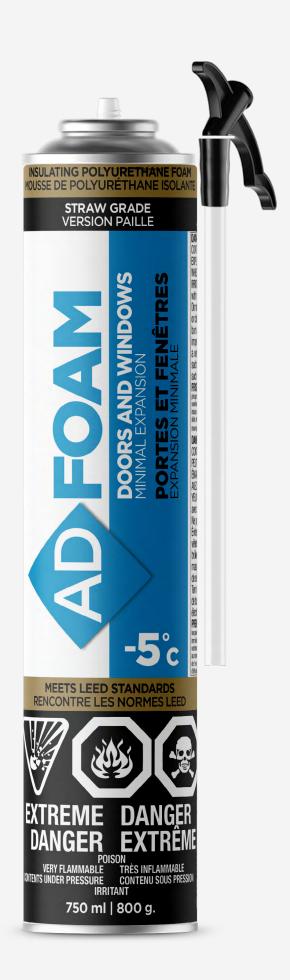

### **ADFOAM PRO 1875**

- Low expansion
- Applicable in temperatures as low as -5 °C (23 °F)
- · Champagne color
- · 600 ml and 750ml formats

SEE