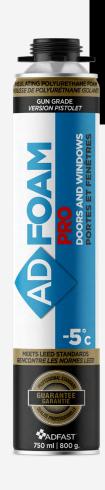

### **ADFOAM PRO 1875**

- Low expansion
- Applicable in temperatures as low as -5 °C (23 °F)
- · Champagne color
- · 600 ml and 750ml formats

SEE