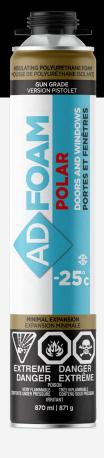

### **ADFOAM POLAR 1825**

- Low expansion
- Applicable in temperatures as low as -25 °C (-13 °F)
- · Champagne color
- · 870ml format

SEE