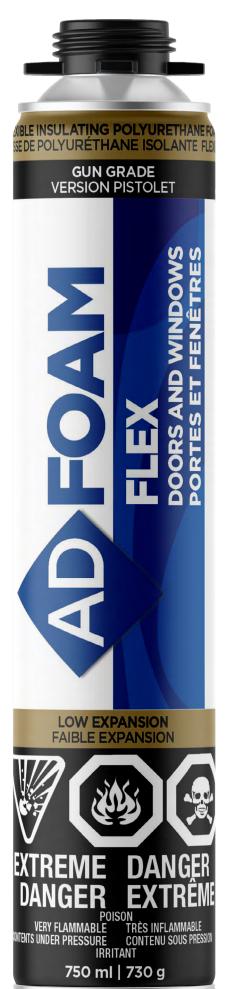

### **ADFOAM FLEX 1865**

- Low expansion
- Flexible
- Applicable in temperatures as low as -2 °C (28 °F)
- White color
- · 750ml format
- · V.O.C. < 2 g/L
- Application video <u>HERE</u>

SEE