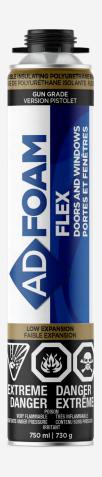

### **ADFOAM FLEX 1865**

- Low expansion
- Flexible
- Applicable in temperatures as low as -2 °C (28 °F)
- White color
- · 750ml format
- · V.O.C. < 2 g/L
- Application video <u>HERE</u>

SEE