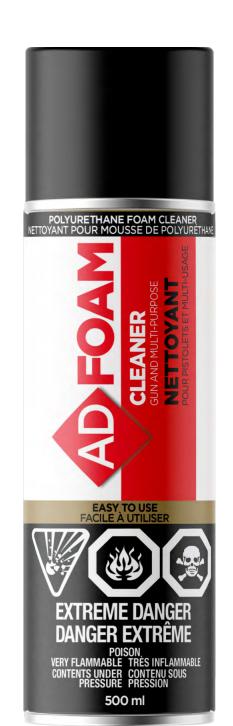

### **ADFOAM CLEAN 500**

- Spray gun and multi-purpose cleaner
- · Video of use HERE

SEE

**ONLINE STORE** 

**ON-SITE DELIVERY** 