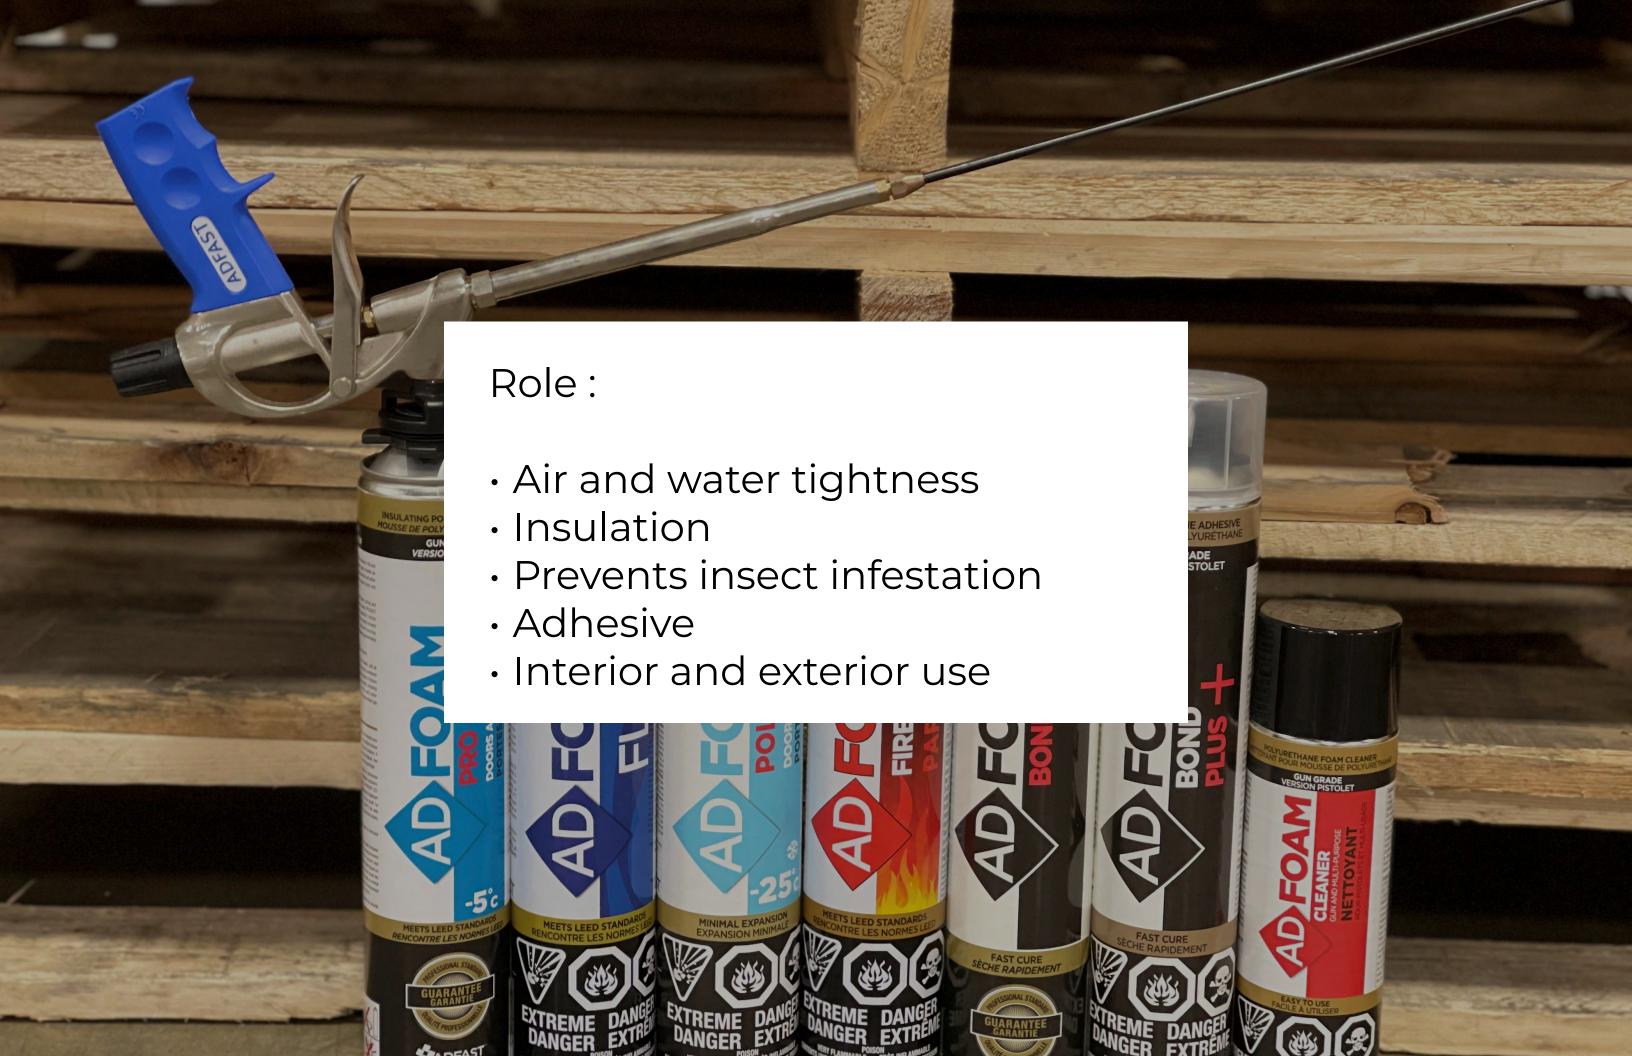

### INSULATING FOAM















### **ADFOAM FLEX 1865**

- Low expansion
- Flexible
- Applicable in temperatures as low as -2 °C (28 °F)
- White color
- · 750ml format
- · V.O.C. < 2 g/L
- Application video <u>HERE</u>

SEE



### **ADFOAM PRO 1875**

- Low expansion
- Applicable in temperatures as low as -5 °C (23 °F)
- · Champagne color
- · 600 ml and 750ml formats

SEE



### **ADFOAM POLAR 1825**

- Low expansion
- Applicable in temperatures as low as -25 °C (-13 °F)
- · Champagne color
- · 870ml format

SEE



### **ADFOAM FIREBLOCK 1860**

- Fireproof expansion
- · Flame retardant
- Applicable in temperatures as low as 5 °C (41 °F)
- Red color
- · 750ml format
- Used mainly in plumbing, electrical and ventilation ducts, as well as between building flooring and partitions

SEE



### **ADFOAM BLACK 1885BLK**