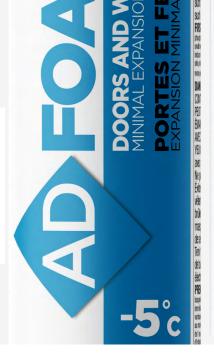

### **ADFOAM PRO 1875**

- Low expansion
- Applicable in temperatures as low as -5 °C (23 °F)
- · Champagne color
- · 600 ml and 750ml formats

SEE