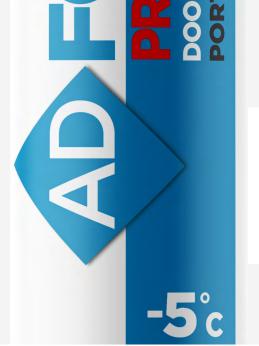

### **ADFOAM PRO 1875**

- Low expansion
- Applicable in temperatures as low as -5 °C (23 °F)
- · Champagne color
- · 600 ml and 750ml formats

SEE