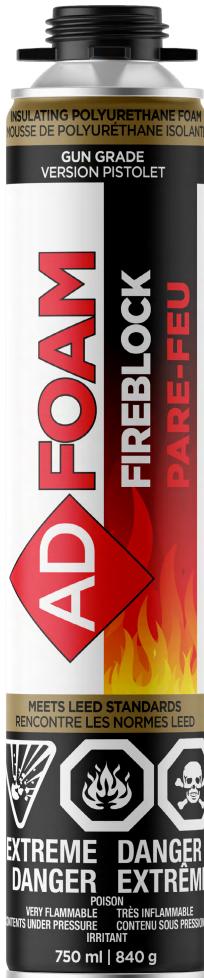

### **ADFOAM FIREBLOCK 1860**

- Fireproof expansion
- · Flame retardant
- Applicable in temperatures as low as 5 °C (41 °F)
- Red color
- · 750ml format
- Used mainly in plumbing, electrical and ventilation ducts, as well as between building flooring and partitions

SEE