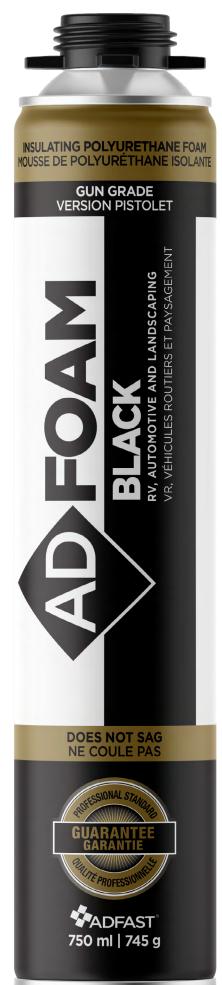

### **ADFOAM BLACK 1885BLK**

- Low expansion
- Applicable in temperatures as low as -5 °C (23 °F)
- · Black color
- · 750ml format
- Used in the RV and trailer industry (cavities in the underside of RVs or trailers)

SEE

750 ml | 870 g