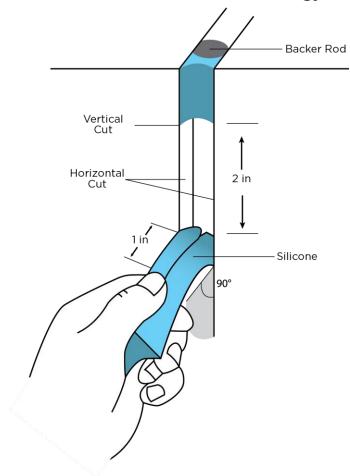

## Adhesion Test Methodology

Pull the tab. The sealant should demonstrate a cohesive adhesion or and elongation of two to three times the initial lenght